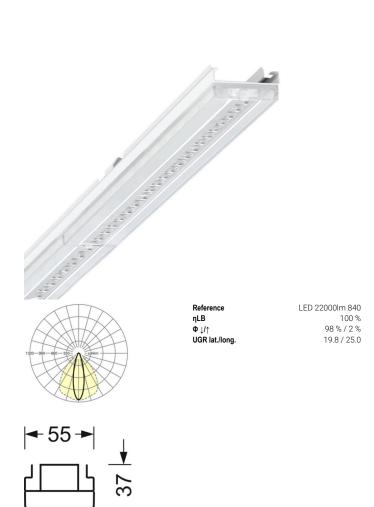

#### LIGHTING TECHNOLOGY

| Placement                     | LED, Colour rendering/Light colour CRI ≥ 80 / 4000K |
|-------------------------------|-----------------------------------------------------|
| Colour tolerance (MacAdam)    | 3SDCM                                               |
| Nominal luminous flux         | 22210lm                                             |
| LED service life              | 70000h L80/B10 (Tq 30°C)                            |
| Luminaire luminous efficiency | 173lm/W                                             |
| Beam angle                    | 25° (C0) / 100 ° (C90)                              |
| UGR lat./long.                | 19.8 / 25.0                                         |

# **MECHANICS**

| Housing colour Dimensions (LxWxH/DxH) Weight (net) |         | traffic white RAL 9016<br>2299mm x 55mm x 37mm |       |
|----------------------------------------------------|---------|------------------------------------------------|-------|
|                                                    |         |                                                | 2.2kg |
|                                                    |         | Type of installation                           |       |
| Dimensio                                           | ns      |                                                |       |
| L                                                  | 2299 mm | Length                                         |       |
| В                                                  | 55 mm   | Width                                          |       |
| Н                                                  | 37 mm   | Height                                         |       |